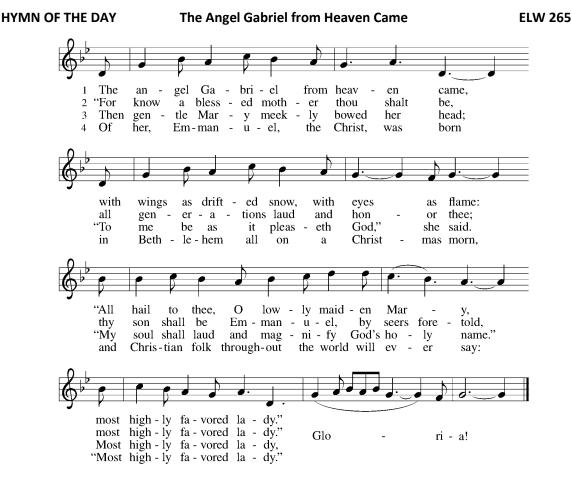

#### SERMON

**Pastor Bob Machamer** 

The congregation may stand.

Text: Basque carol; para. Sabine Baring-Gould, 1834–1924 Music: GABRIEL'S MESSAGE, Basque carol